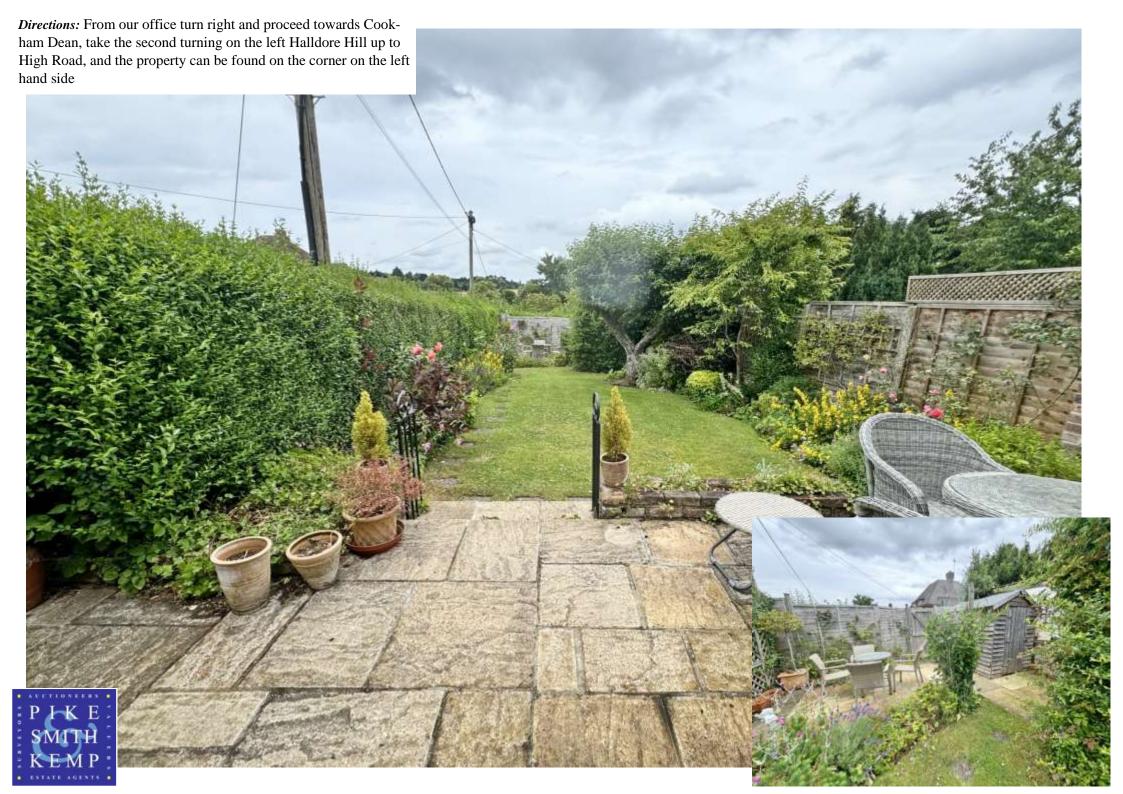

## 9 SOUTHVIEW COTTAGES, HIGH ROAD, COOKHAM, BERKSHIRE SL6 9JW

9 Southview Cottages is a three bedroom end of terrace house with two reception rooms, kitchen, utility, WC, three bedrooms and bathroom. The property has attractive cottage style gardens and benefits from a parking space. The property is located in an excellent position within a short walk of many local amenities including Alfred Major recreation park, the highly regarded Cookham Rise Primary School, Cookham train station providing a branch line service to Maidenhead serving Paddington & Central/East London (including the newly opened Elizabeth Line giving direct access to Bond Street, Tottenham Court Road, Farringdon and Canary Wharf), and numerous shops, cafes and restaurants. Glorious countryside walks and the River Thames are nearby, together with many sporting facilities including cricket club, sailing club and golf club. Heathrow, the M40, M4 & M25 are also within easy reach.

NO ONWARD CHAIN
THREE BEDROOMS, FAMILY BATHROOM,
TWO RECEPTION ROOMS, KITCHEN,
UTILITY, WC / CLOAKROOM
PARKING, GARDENS

**EPC: D COUNCIL TAX BAND: E** 

GUIDE PRICE: £715,000 FREEHOLD

PIKE SMITH & KEMP Lower Road, Cookham Berkshire, SL6 9EH