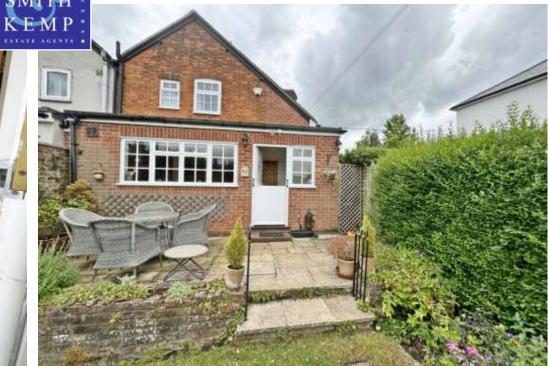

## 9 SOUTHVIEW COTTAGES, HIGH ROAD, COOKHAM, BERKSHIRE SL6 9JW

9 Southview Cottages is a three bedroom end of terrace house with two reception rooms, kitchen, utility, WC, three bedrooms and bathroom. The property has attractive cottage style gardens and benefits from a parking space. The property is located in an excellent position within a short walk of many local amenities including Alfred Major recreation park, the highly regarded Cookham Rise Primary School, Cookham train station providing a branch line service to Maidenhead serving Paddington & Central/East London (including the newly opened Elizabeth Line giving direct access to Bond Street, Tottenham Court Road, Farringdon and Canary Wharf), and numerous shops, cafes and restaurants. Glorious countryside walks and the River Thames are nearby, together with many sporting facilities including cricket club, sailing club and golf club. Heathrow, the M40, M4 & M25 are also within easy reach.

NO ONWARD CHAIN
THREE BEDROOMS, FAMILY BATHROOM,
TWO RECEPTION ROOMS, KITCHEN,
UTILITY, WC / CLOAKROOM
PARKING, GARDENS

**EPC: D COUNCIL TAX BAND: E** 

GUIDE PRICE: £715,000 FREEHOLD

PIKE SMITH & KEMP Lower Road, Cookham Berkshire, SL6 9EH