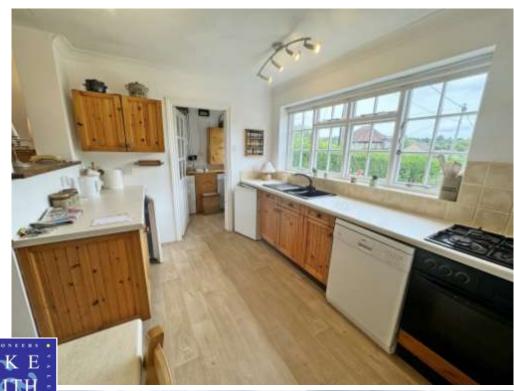

## 9 SOUTHVIEW COTTAGES, HIGH ROAD, COOKHAM, BERKSHIRE SL6 9JW

9 Southview Cottages is a three bedroom end of terrace house with two reception rooms, kitchen, utility, WC, three bedrooms and bathroom. The property has attractive cottage style gardens and benefits from a parking space. The property is located in an excellent position within a short walk of many local amenities including Alfred Major recreation park, the highly regarded Cookham Rise Primary School, Cookham train station providing a branch line service to Maidenhead serving Paddington & Central/East London (including the newly opened Elizabeth Line giving direct access to Bond Street, Tottenham Court Road, Farringdon and Canary Wharf), and numerous shops, cafes and restaurants. Glorious countryside walks and the River Thames are nearby, together with many sporting facilities including cricket club, sailing club and golf club. Heathrow, the M40, M4 & M25 are also within easy reach.