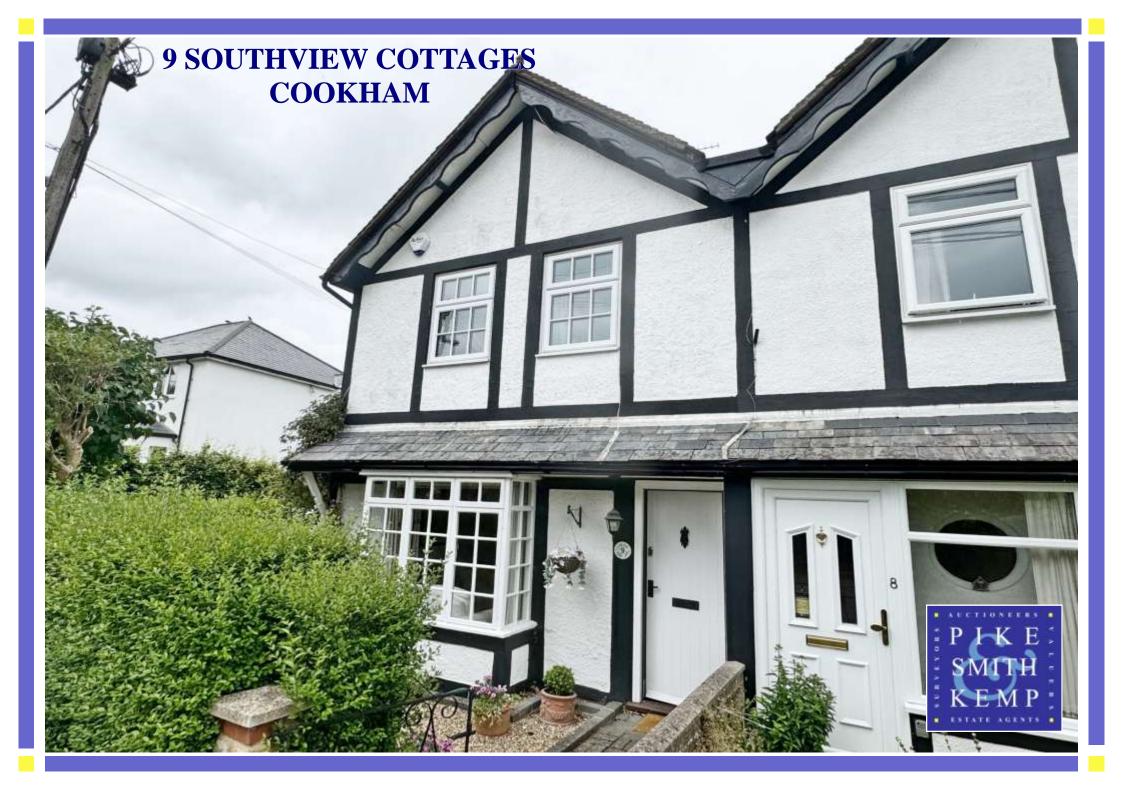

## 9 SOUTHVIEW COTTAGES, HIGH ROAD, COOKHAM, BERKSHIRE SL6 9JW

9 Southview Cottages is a three bedroom end of terrace house with two reception rooms, kitchen, utility, WC, three bedrooms and bathroom. The property has attractive cottage style gardens and benefits from a parking space. The property is located in an excellent position within a short walk of many local amenities including Alfred Major recreation park, the highly regarded Cookham Rise Primary School, Cookham train station providing a branch line service to Maidenhead serving Paddington & Central/East London (including the newly opened Elizabeth Line giving direct access to Bond Street, Tottenham Court Road, Farringdon and Canary Wharf), and numerous shops, cafes and restaurants. Glorious countryside walks and the River Thames are nearby, together with many sporting facilities including cricket club, sailing club and golf club. Heathrow, the M40, M4 & M25 are also within easy reach.

NO ONWARD CHAIN
THREE BEDROOMS, FAMILY BATHROOM,
TWO RECEPTION ROOMS, KITCHEN,
UTILITY, WC / CLOAKROOM
PARKING, GARDENS

**EPC: D COUNCIL TAX BAND: E** 

GUIDE PRICE: £715,000 FREEHOLD

PIKE SMITH & KEMP Lower Road, Cookham Berkshire, SL6 9EH