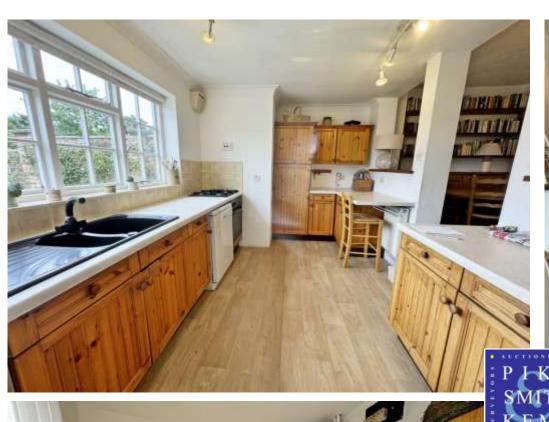

## 9 SOUTHVIEW COTTAGES, HIGH ROAD, COOKHAM, BERKSHIRE SL6 9JW

9 Southview Cottages is a three bedroom end of terrace house with two reception rooms, kitchen, utility, WC, three bedrooms and bathroom. The property has attractive cottage style gardens and benefits from a parking space. The property is located in an excellent position within a short walk of many local amenities including Alfred Major recreation park, the highly regarded Cookham Rise Primary School, Cookham train station providing a branch line service to Maidenhead serving Paddington & Central/East London (including the newly opened Elizabeth Line giving direct access to Bond Street, Tottenham Court Road, Farringdon and Canary Wharf), and numerous shops, cafes and restaurants. Glorious countryside walks and the River Thames are nearby, together with many sporting facilities including cricket club, sailing club and golf club. Heathrow, the M40, M4 & M25 are also within easy reach.