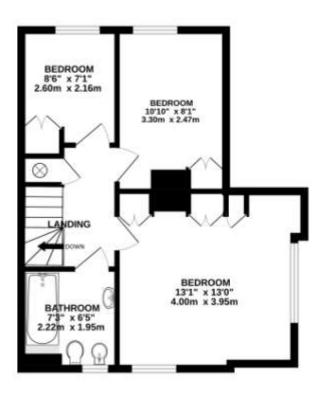

cookham@pikesmithkemp.co.uk 01628 532010 www. pskweb.co.uk

1ST FLOOR 439 sq.ft. (40.8 sq.m.) approx.

## TOTAL FLOOR AREA: 1054 sq.ft. (97.9 sq.m.) approx.

White every aborting his beam node to entire the accuracy of the Socyale conclaimed here, responsements in disons, weaknes, causes and any other farms are approximate and no responsibility to taken the any ency, sensition on more beamers, The plans in the identified expense only and should be read to such by any prospective purchaser. The services, systems and applicances shown have not been tessed and on guarantee on to their operatifiery or efficiency can be gain.