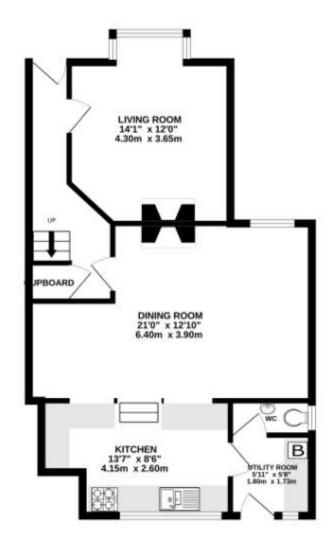

cookham@pikesmithkemp.co.uk 01628 532010 www. pskweb.co.uk

1ST FLOOR 439 sq.ft. (40.8 sq.m.) approx.

## TOTAL FLOOR AREA: 1054 sq.ft. (97.9 sq.m.) approx.

White every aborting his beam node to entire the accuracy of the Socyale conclaimed here, responsements in disons, weaknes, causes and any other farms are approximate and no responsibility to taken the any ency, sensition on more beamers, The plans in the identified expense only and should be read to such by any prospective purchaser. The services, systems and applicances shown have not been tessed and on guarantee on to their operatifiery or efficiency can be gain.